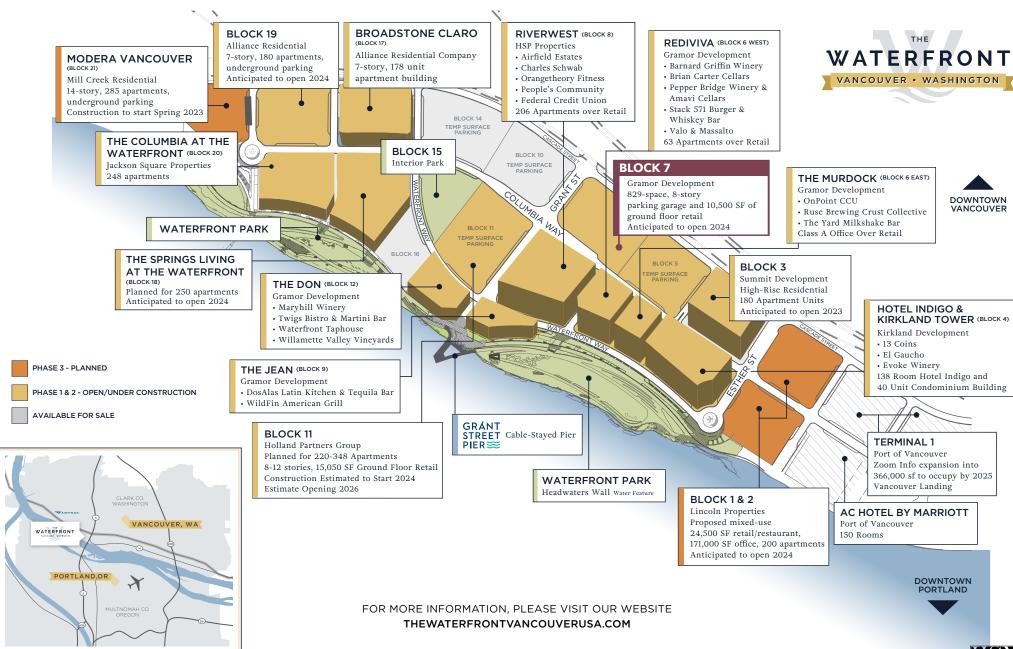

enior living tower, annual purchasing power of local dwellers is estimated at \$124.5 million annually and growing by 2024.
- Its popularity among residents, visitors, office workers, hotel guests, shoppers and diners has exploded into a new opportunity as Block 7 has broken ground for a parking garage, opening in 2024. Facing Columbia Street, north of Parkway Place, the new 8-story garage will feature 829 spaces, with 10% 83 spaces allocated for electric vehicle charging stations. It will have three elevators with 10,664 square feet of ground-floor retail space slated for the next wave of high-end retail, restaurants and neighborhood services looking to locate in one of most unique locations in the region.



# **BLOCK 7 LOCATION & BLOCK STATUS**



### **WATERFRONT BLOCKS INFORMATION**