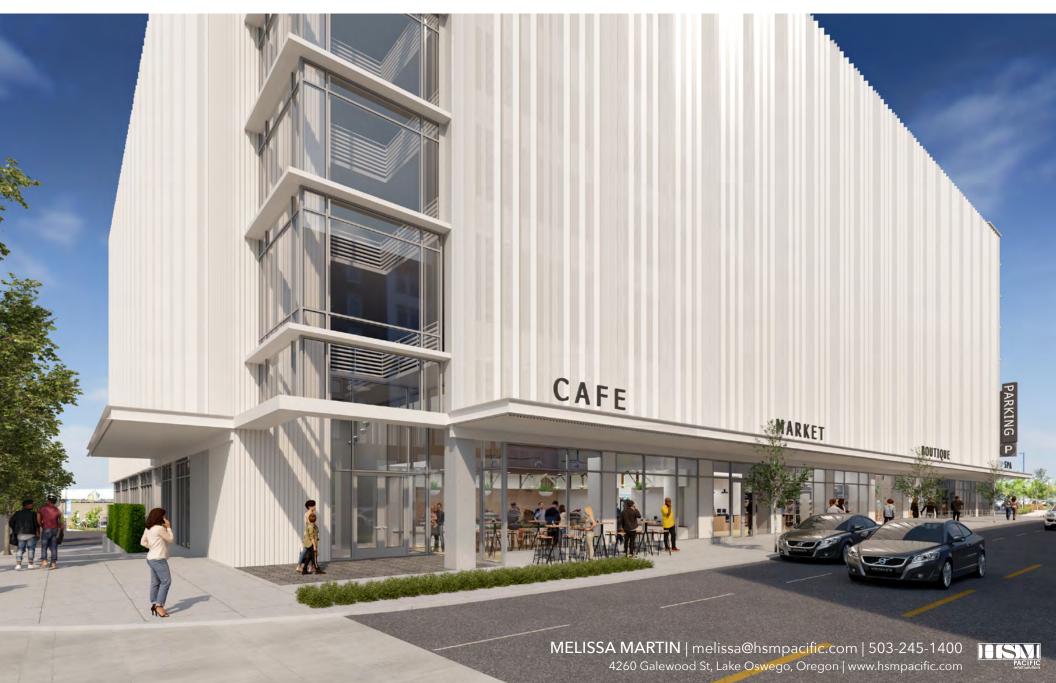

# BLOCK 7: 10,664 SF RETAIL FOR LEASE AT THE VALUE OF THE V

## **BLOCK 7 DETAILS**

- 10,664 SF available, retail suites can be configured to accommodate multiple retail footprints.
- Block 7 is across from the Riverwest Apartments, 206 aparments homes and the Rediviva Apartments, 63 apartment homes.
- Retailers in the immediate area include El Gaucho, Wildfin, Grassa, Orangetheory, Willamette Valley Vineyards, OnPoint, Dos Alas, Maryhill Winery, Twigs

**RETAIL A** 

2,155 SF