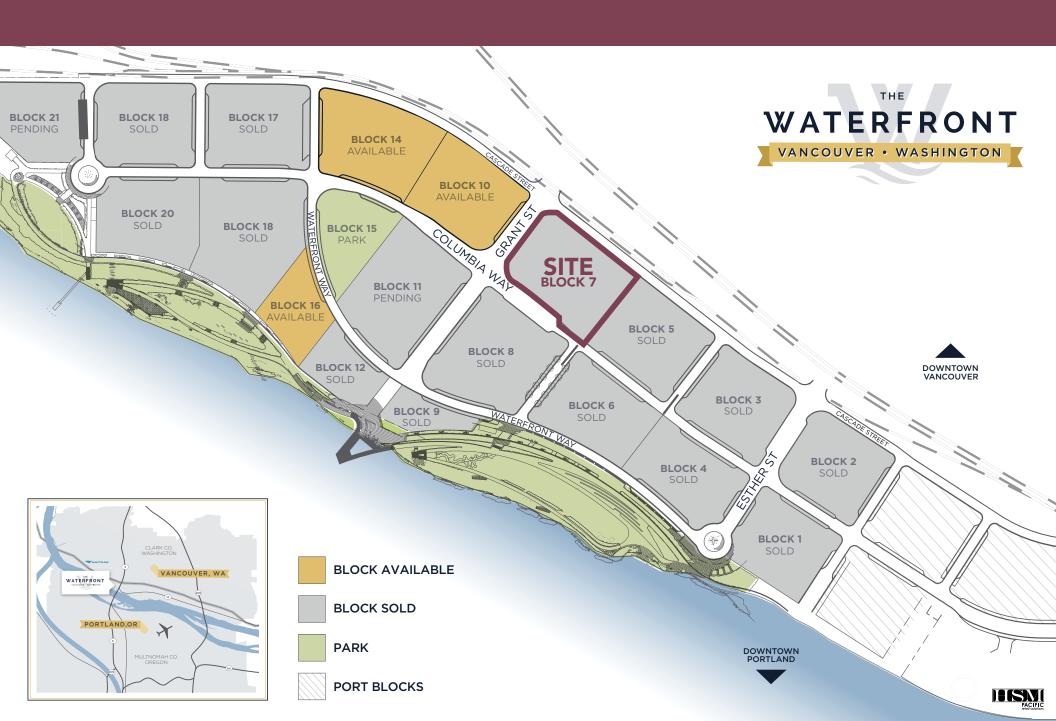

l condominiums, and the soon-to-be-open senior living tower, annual purchasing power of local dwellers is estimated at \$124.5 million annually and growing by 2024.
- Its popularity among residents, visitors, office workers, hotel guests, shoppers and diners has exploded into a new opportunity as Block 7 has broken ground for a parking garage, opening in 2024. Facing Columbia Street, north of Parkway Place, the new 8-story garage will feature 829 spaces, with 10% 83 spaces allocated for electric vehicle charging stations. It will have three elevators with 10,664 square feet of ground-floor retail space slated for the next wave of high-end retail, restaurants and neighborhood services looking to locate in one of most unique locations in the region.



# **BLOCK 7 LOCATION & BLOCK STATUS**



### **WATERFRONT BLOCKS INFORMATION**