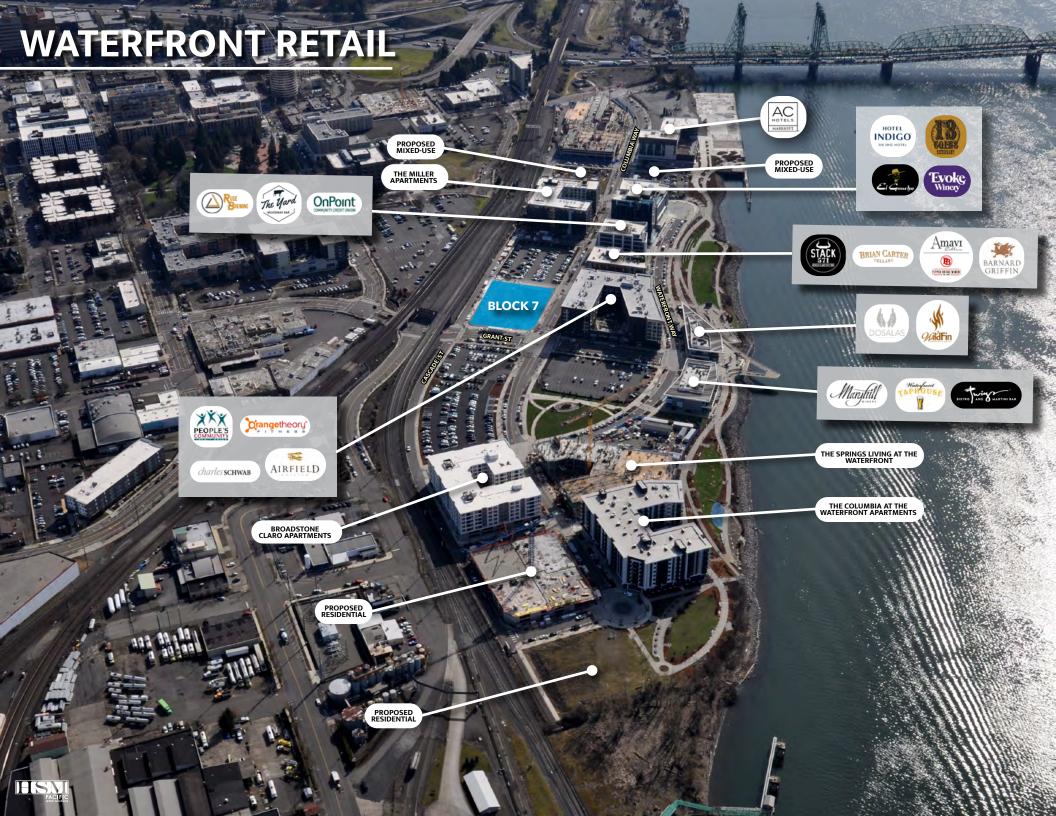

## **BLOCK 7 DETAILS**

- 10,664 SF available, retail suites can be configured to accommodate multiple retail footprints.
- Block 7 is across from the Riverwest Apartments, 206 aparments homes and the Rediviva Apartments, 63 apartment homes.
- Retailers in the immediate area include El Gaucho, Wildfin, Grassa, Orangetheory, Willamette Valley Vineyards, OnPoint, Dos Alas, Maryhill Winery, Twigs