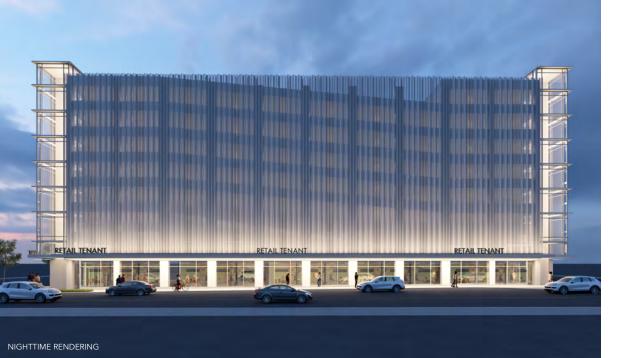

#### **AREA FACTS**

- With 16 city blocks developed, under construction, in planning and \$1.6 billion in direct investment already complete, including a ½ mile waterfront park overlooking the majestic Columbia River, The Waterfront represents the largest residential and commercial development underway in the tri-county region and provides the region with a true world-class destination for shopping, dining and entertainment.
- By 2025, The Waterfront will encompass 2,200
  residential units, 600,000 SF of Class A office, 150,000 SF
  of retail and 288 luxury hotel rooms. When complete,
  The Waterfront will encompass 20 city blocks over 2.8
  million square feet of land, with \$2.6 billion in direct
  investment.
- Between dollars brought in by hotel guests, residents in the apartments and the potential condominiums, and the soon-to-be-open senior living tower, annual purchasing power of local dwellers is estimated at \$124.5 million annually and growing by 2024.
- Its popularity among residents, visitors, office workers, hotel guests, shoppers and diners has exploded into a new opportunity as Block 7 has broken ground for a parking garage, opening in 2024. Facing Columbia Street, north of Parkway Place, the new 8-story garage will feature 829 spaces, with 10% 83 spaces allocated for electric vehicle charging stations. It will have three elevators with 10,664 square feet of ground-floor retail space slated for the next wave of high-end retail, restaurants and neighborhood services looking to locate in one of most unique locations in the region.