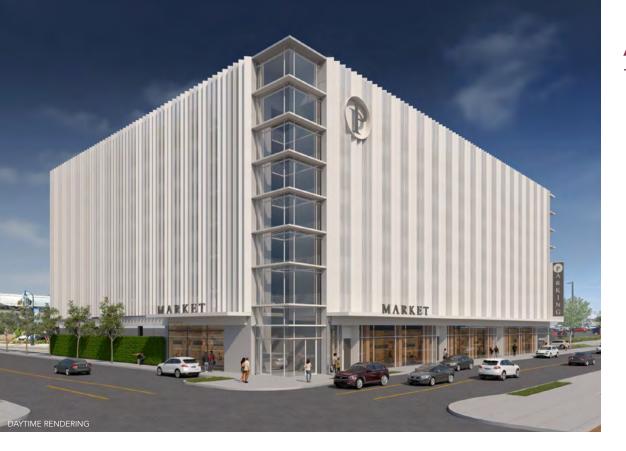

#### **AREA FACTS**

- With 16 city blocks developed, under construction, in planning and \$1.6 billion in direct investment already complete, including a ½ mile waterfront park overlooking the majestic Columbia River, The Waterfront represents the largest residential and commercial development underway in the tri-county region and provides the region with a true world-class destination for shopping, dining and entertainment.
- By 2025, The Waterfront will encompass 2,200
  residential units, 600,000 SF of Class A office, 150,000 SF
  of retail and 288 luxury hotel rooms. When complete,
  The Waterfront will encompass 20 city blocks over 2.8
  million square feet of land, with \$2.6 billion in direct
  investment.
- Between dollars brought in by hotel guests, residents in the apartments and the potential condominiums, and the soon-to-be-open senior living tower, annual purchasing power of local dwellers is estimated at \$124.5 million annually and growing by 2024.
- Its popularity among residents, visitors, office workers, hotel guests, shoppers and diners has exploded into a new opportunity as Block 7 has broken ground for a parking garage, opening in 2024. Facing Columbia Street, north of Parkway Place, the new 8-story garage will feature 829 spaces, with 10% 83 spaces allocated for electric vehicle charging stations. It will have three elevators with 10,664 square feet of ground-floor retail space slated for the next wave of high-end retail, restaurants and neighborhood services looking to locate in one of most unique locations in the region.