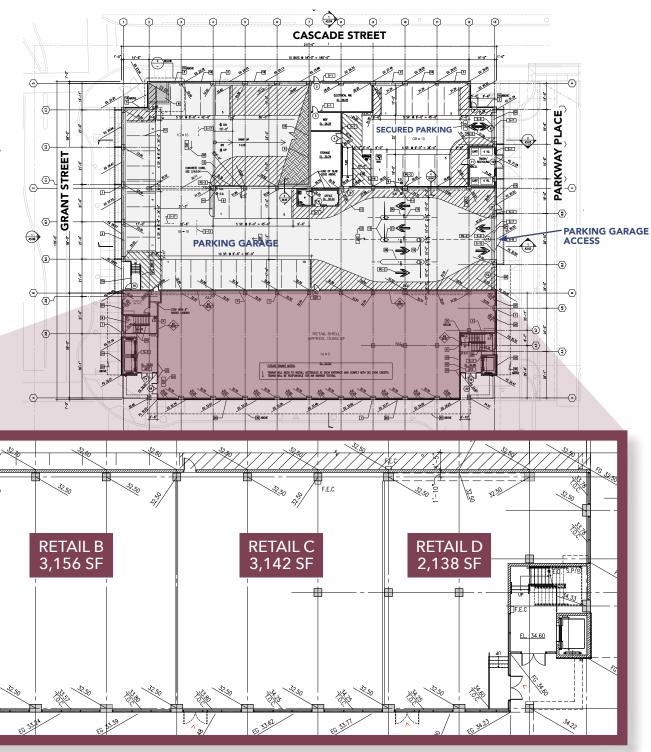

## **BLOCK 7 DETAILS**

- 10,664 SF available, retail suites can be configured to accommodate multiple retail footprints.
- Block 7 is across from the Riverwest Apartments, 206 aparments homes and the Rediviva Apartments, 63 apartment homes.
- Retailers in the immediate area include El Gaucho, Wildfin, Grassa, Orangetheory, Willamette Valley Vineyards, OnPoint, Dos Alas, Maryhill Winery, Twigs

**RETAIL A** 

2,155 SF