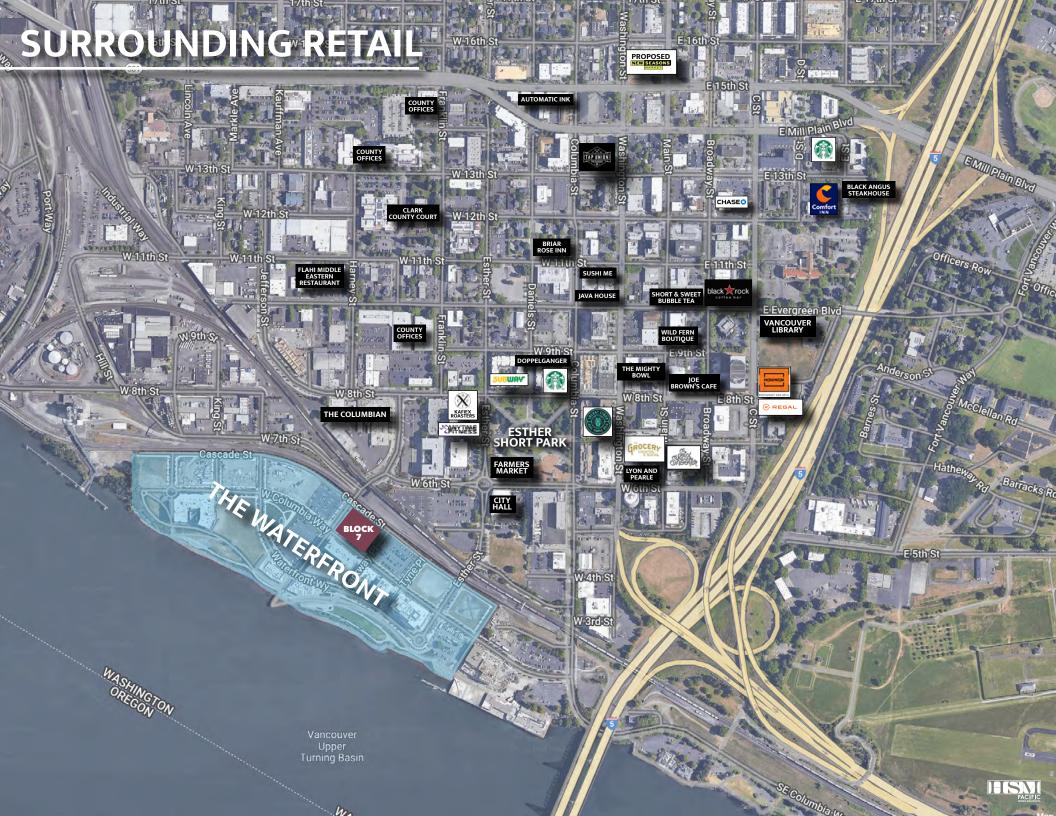

## **BLOCK 7 DETAILS**

- 10,664 SF available, retail suites can be configured to accommodate multiple retail footprints.
- Block 7 is across from the Riverwest Apartments, 206 aparments homes and the Rediviva Apartments, 63 apartment homes.
- Retailers in the immediate area include El Gaucho, Wildfin, Grassa, Orangetheory, Willamette Valley Vineyards, OnPoint, Dos Alas, Maryhill Winery, Twigs