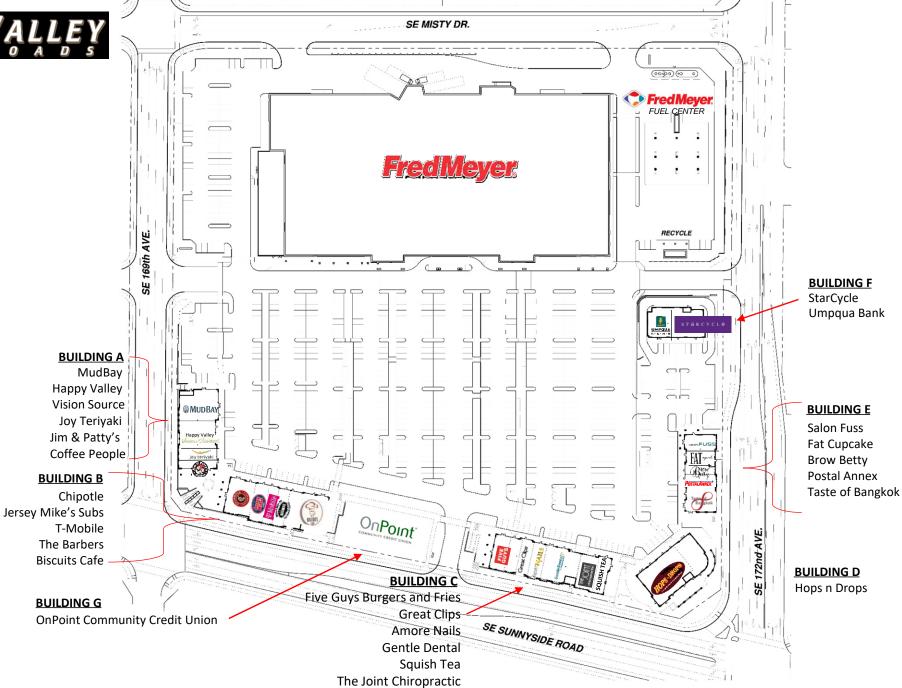

# HAPPY VALLEY

## **BUILDING A**

13180 SE SUNNYSIDE ROAD HAPPY VALLEY, OR 97086

#### **BUILDING B**

17015 SE SUNNYSIDE ROAD HAPPY VALLEY, OR 97015

## **BUILDING C**

17105 SE SUNNYSIDE ROAD HAPPY VALLEY, OR 97015

## **BUILDING D**

17155 SE SUNNYSIDE ROAD HAPPY VALLEY, OR 97015

## **BUILDING E**

13203 SE 172<sup>ND</sup> AVENUE HAPPY VALLEY, OR 97086

## **BUILDING F**

13183 SE 172<sup>nd</sup> AVENUE HAPPY VALLEY, OR 97086

### **BUILDING G**

17055 SE SUNNYSIDE ROAD HAPPY VALLEY, OR 97015

## **FRED MEYER**

17005 SE SUNNYSIDE ROAD HAPPY VALLEY, OR 97015

# **FRED MEYER GAS**

13163 SE 172<sup>ND</sup> AVENUE HAPPY VALLEY, OR 97086