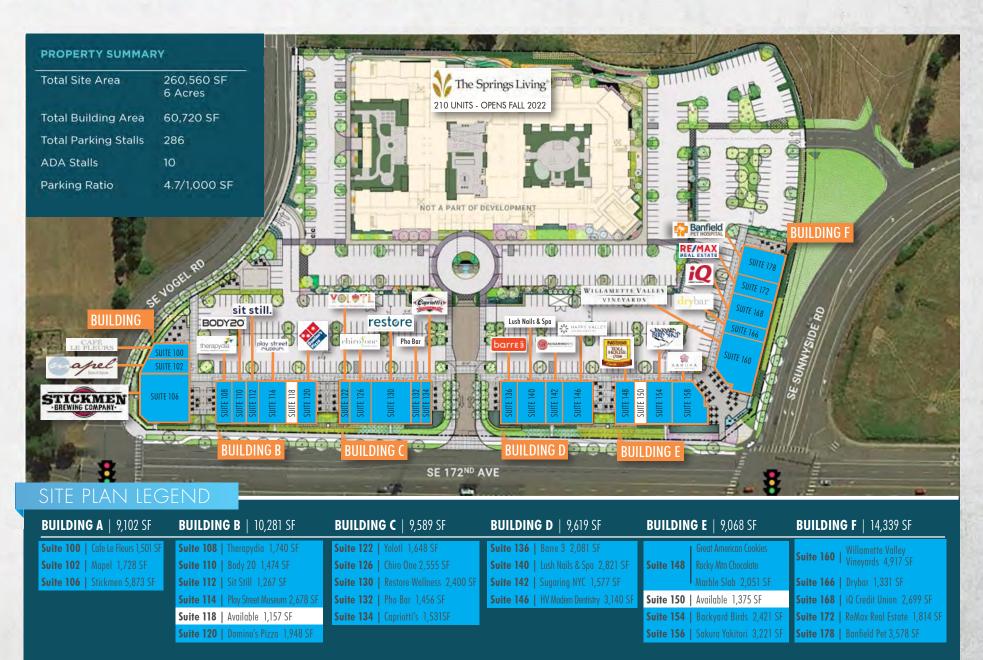

# Happy Valley CROSSROADS EAST

#### 62,000 SF SPECIALTY SHOPS FOR LEASE

HAPPY VALLEY, OREGON



# PROJECT HIGHLIGHTS



#### PROJECT AERIAL



#### SE172ND & SE SUNNYSIDE RD



# BUILDING A



#### PROJECT SITE PLAN



#### NEARBY RETAIL & DEVELOPMENT ACTIVITY



## HAPPY VALLEY RETAIL LANDSCAPE



## AREA HOUSING DEVELOPMENTS

IN PROGRESS AND RECENTLY COMPLETED



## URBAN GROWTH BOUNDARY

The Portland Metro Area's regional government established an Urban Growth Boundary (UGB), which limits properties that can be developed at urban densities. The Pleasant Valley Damascus areas to the north, east and south of the site represent areas within the metropolitan area's UGB that have the greatest potential for residential development. The proposed site will be centrally located to serve these communities as they continue to develop.



#### MAJOR EMPLOYERS



#### ROAD DEVELOPMENTS



#### Happy Valley CROSSROADS EAST

#### AUSTIN A. CAIN

Vice President +1 503 221 1900 austin.cain@cbre.com Licensed in OR

#