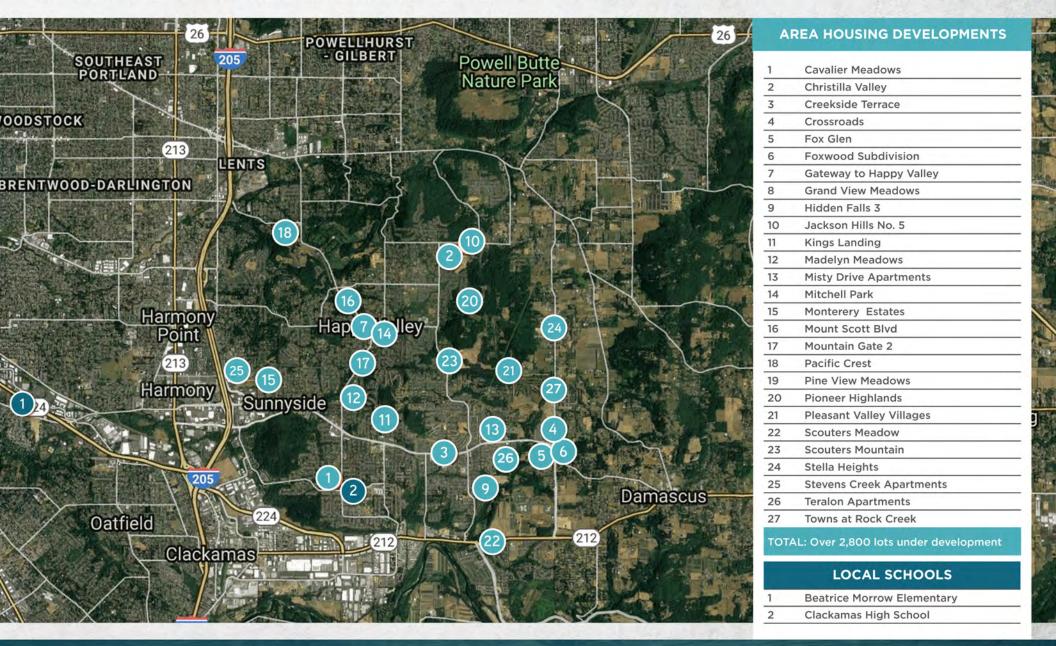

# Happy Valley CROSSROADS EAST

#### 62,000 SF SPECIALTY SHOPS FOR LEASE

HAPPY VALLEY, OREGON



# PROJECT HIGHLIGHTS



#### PROJECT AERIAL



#### SE172ND & SE SUNNYSIDE RD



# BUILDING A



#### PROJECT SITE PLAN



#### NEARBY RETAIL & DEVELOPMENT ACTIVITY



## HAPPY VALLEY RETAIL LANDSCAPE



## AREA HOUSING DEVELOPMENTS

IN PROGRESS AND RECENTLY COMPLETED



## URBAN GROWTH BOUNDARY

The Portland Metro Area's regional government established an Urban Growth Boundary (UGB), which limits properties that can be developed at urban densities. The Pleasant Valley Damascus areas to the north, east and south of the site represent areas within the metropolitan area's UGB that have the greatest potential for residential development. The proposed site will be centrally located to serve these communities as they continue to develop.



#### MAJOR EMPLOYERS



#### ROAD DEVELOPMENTS



#### Happy Valley CROSSROADS EAST

#### AUSTIN A. CAIN

Vice President +1 503 221 1900 austin.cain@cbre.com Licensed in OR

#### **TAKI CHALKIOPOULOS**

Associate +1 503 221 4832 taki.chalk@cbre.com Licensed in OR

#### CONTACT

CBRE, INC.

1300 SW Fifth Avenue Suite 3000 P