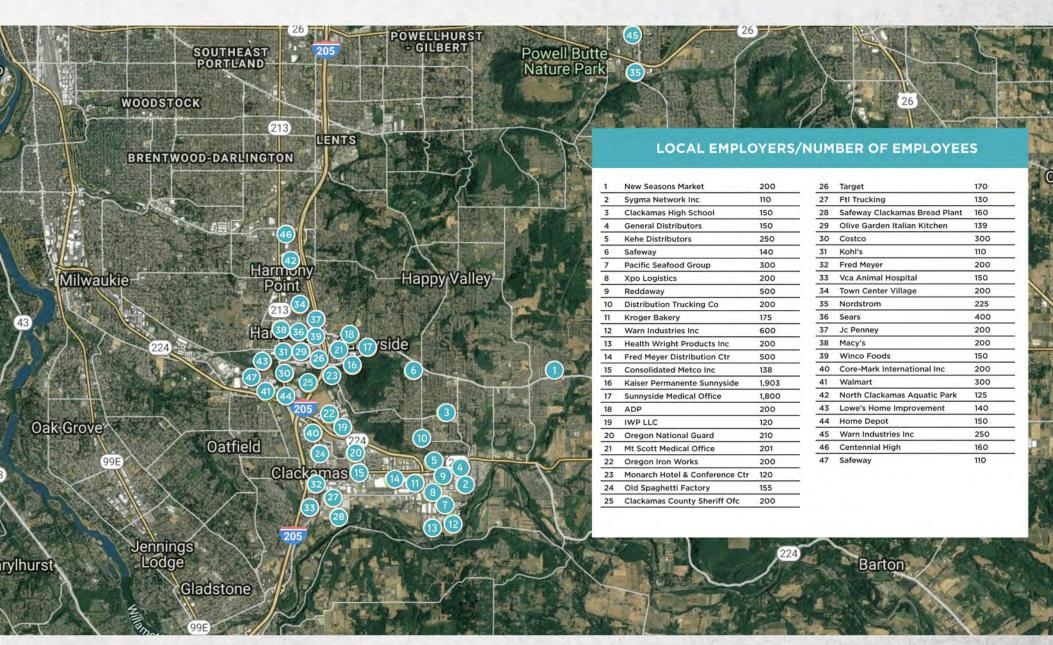

LEASE

HAPPY VALLEY, OREGON



# PROJECT HIGHLIGHTS



#### PROJECT AERIAL



#### SE172ND & SE SUNNYSIDE RD



# BUILDING A



#### PROJECT SITE PLAN



#### NEARBY RETAIL & DEVELOPMENT ACTIVITY



## HAPPY VALLEY RETAIL LANDSCAPE



## AREA HOUSING DEVELOPMENTS

IN PROGRESS AND RECENTLY COMPLETED



## URBAN GROWTH BOUNDARY

The Portland Metro Area's regional government established an Urban Growth Boundary (UGB), which limits properties that can be developed at urban densities. The Pleasant Valley Damascus areas to the north, east and south of the site represent areas within the metropolitan area's UGB that have the greatest potential for residential development. The proposed site will be centrally located to serve these communities as they continue to develop.



#### MAJOR EMPLOYERS



#### ROAD DEVELOPMENTS



#### Happy Valley CROSSROADS EAST

#### AUSTIN A. CAIN

Vice President +1 503 221 1900 austin.cain@cbre.com Licensed in OR

#### **TAKI CHALKIOPOULOS**

Associate +1 503 221 4832 taki.chalk@cbre.com Licensed in OR

#### CONTACT

CBRE, INC.

1300 SW Fifth Avenue Suite 3000 Portland, OR 97201 www.cbre.us/portland



© 2022 CBRE, Inc. All rights reserved. This information has been obtained from sources believed reliable, but has not been verified for accuracy or completeness. You should conduct a careful, independent investigation of the property and verify all information. Any reliance on this information is solely at your own risk. CBRE and the CBRE logo are service marks of CBRE, Inc. All other marks displayed on this document are the property of their respectiv