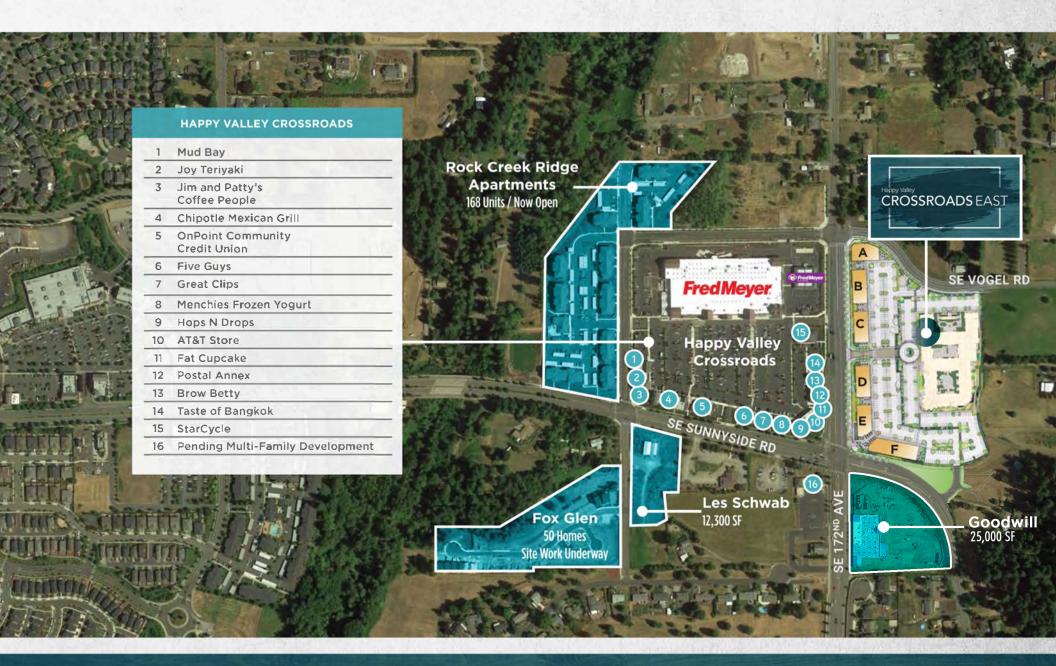

# Happy Valley CROSSROADS EAST

#### 62,000 SF SPECIALTY SHOPS FOR LEASE

HAPPY VALLEY, OREGON



# PROJECT HIGHLIGHTS



#### PROJECT AERIAL



#### SE172ND & SE SUNNYSIDE RD



# BUILDING A



#### PROJECT SITE PLAN



#### NEARBY RETAIL & DEVELOPMENT ACTIVITY



## HAPPY VALLEY RETAIL LANDSCAPE



## AREA HOUSING DEVELOPMENTS

IN PROGRESS AND RECENTLY COMPLETED



## URBAN GROWTH BOUNDARY

The Portland Metro Area's regional government established an Urban Growth Boundary (UGB), which limits properties that can be developed at urban densities. The Pleasant Valley Damascus areas to the north, east and south of the site represent areas within the metropolitan area's UGB that have the greatest potential for residential development. The proposed site will be centrally located to serve these communities as they continue to develop.



#### MAJOR EMPLOYERS



#### ROAD DEVELOPMENTS



#### Happy Valley CROSSROADS EAST

#### AUSTIN A. CAIN

Vice President +1 503 221 1900 austin.cain@cbre.com Licensed in OR

#### **TAKI CHALKIOPOULOS**

Associate +1 503