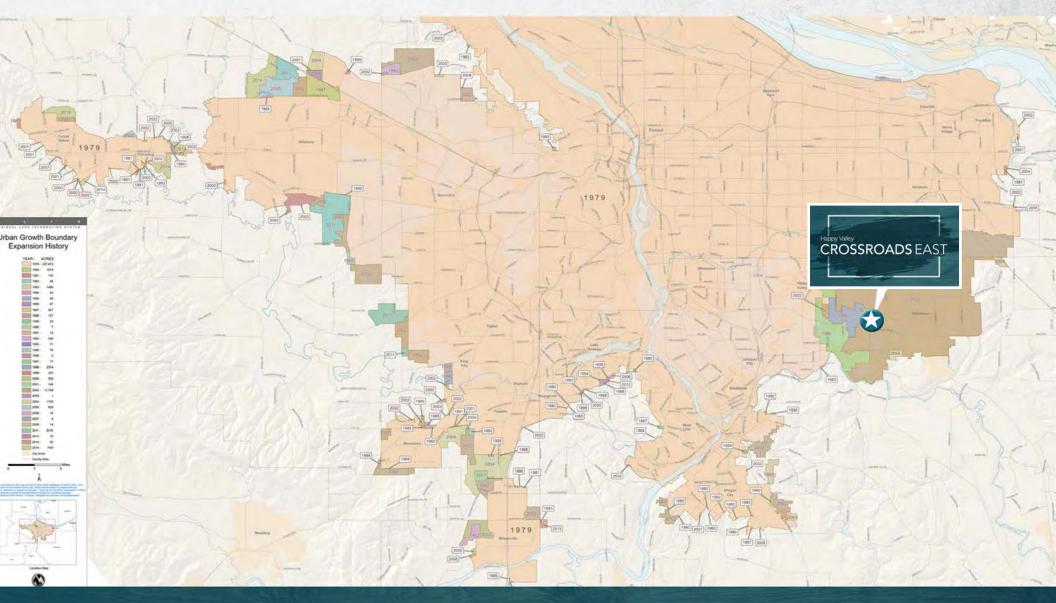

## URBAN GROWTH BOUNDARY

The Portland Metro Area's regional government established an Urban Growth Boundary (UGB), which limits properties that can be developed at urban densities. The Pleasant Valley Damascus areas to the north, east and south of the site represent areas within the metropolitan area's UGB that have the greatest potential for residential development. The proposed site will be centrally located to serve these communities as they continue to develop.