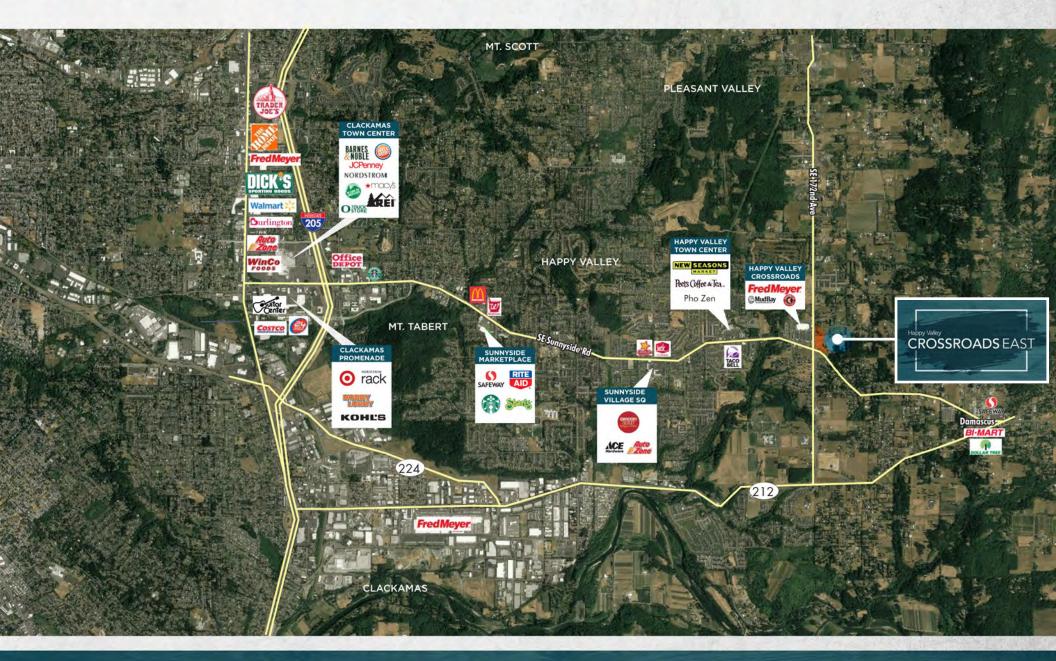

# Happy Valley CROSSROADS EAST

#### 62,000 SF SPECIALTY SHOPS FOR LEASE

HAPPY VALLEY, OREGON



# PROJECT HIGHLIGHTS



#### PROJECT AERIAL



#### SE172ND & SE SUNNYSIDE RD



# BUILDING A



#### PROJECT SITE PLAN



#### NEARBY RETAIL & DEVELOPMENT ACTIVITY



## HAPPY VALLEY RETAIL LANDSCAPE



## AREA HOUSING DEVELOPMENTS

IN PROGRESS AND RECENTLY COMPLETED



## URBAN GROWTH BOUNDARY

The Portland Metro Area's regional government established an Urban Growth Boundary (UGB), which limits properties that can be developed at urban densities. The Pleasant Valley Damascus areas to the north, east and south of the site represent areas within the metropolitan area's UGB that have the greatest potential for residential development. The proposed site will be centrally located to serve these communities as they continue to develop.



#### MAJOR EMPLOYERS



#### ROAD DEVELOPMENTS



#### Happy Valley CROSSROADS EAST

#### AUSTIN A. CAIN

Vice President +1 503 221 1900 austin.cain@cbre.com Licensed in OR

#### **TAKI CHALKIOPOULOS**

Associate +1 503 221 4832 taki.chalk@cbre.com License