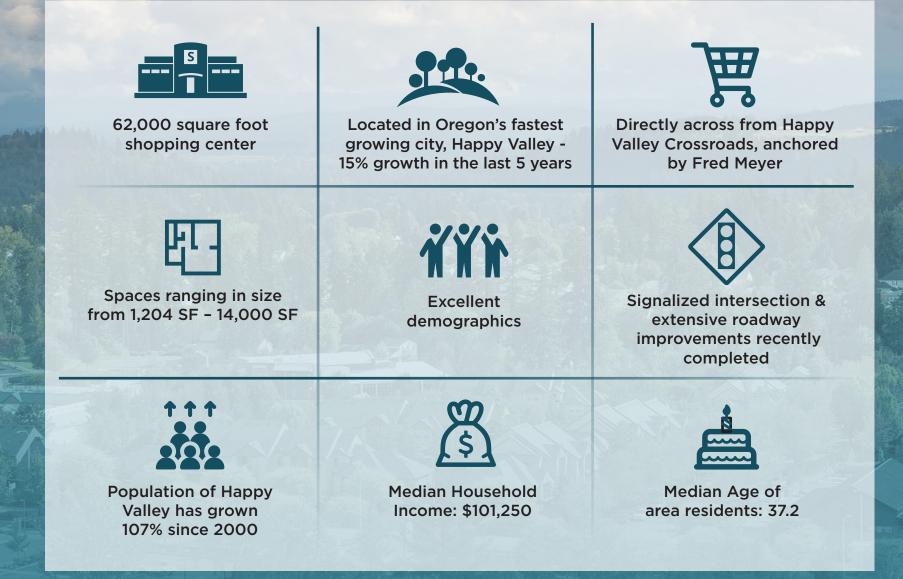

# Happy Valley CROSSROADS EAST

#### 62,000 SF SPECIALTY SHOPS FOR LEASE

HAPPY VALLEY, OREGON



# PROJECT HIGHLIGHTS



#### PROJECT AERIAL



#### SE172ND & SE SUNNYSIDE RD



# BUILDING A



#### PROJECT SITE PLAN



#### NEARBY RETAIL & DEVELOPMENT ACTIVITY



## HAPPY VALLEY RETAIL LANDSCAPE



## AREA HOUSING DEVELOPMENTS

IN PROGRESS AND RECENTLY COMPLETED



## URBAN GROWTH BOUNDARY

The Portland Metro Area's regional government established an Urban Growth Boundary (UGB), which limits properties that can be developed at urban densities. The Pleasant Valley Damascus areas to the north, east and south of the site represent areas within the metropolitan area's UGB that have the greatest potential for residential development. The proposed site will be centrally located to serve these communities as they continue to develop.



#### MAJOR EMPLOYERS



#### ROAD DEVELOPMENTS



#### Happy Valley CROSSROA