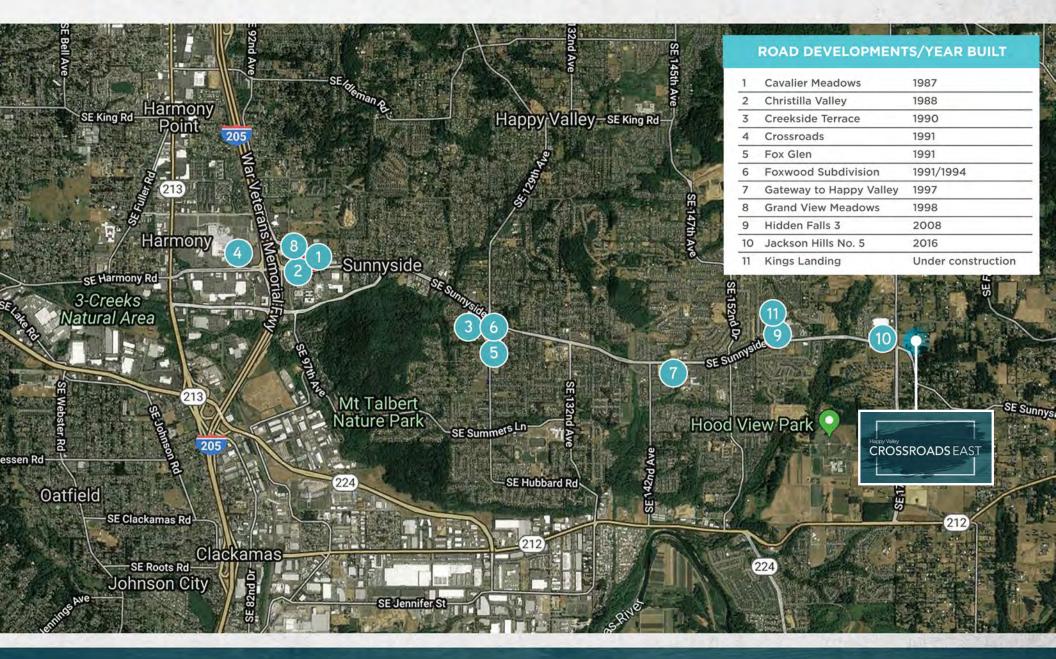

ON



# PROJECT HIGHLIGHTS



#### PROJECT AERIAL



#### SE172ND & SE SUNNYSIDE RD



# BUILDING A



#### PROJECT SITE PLAN



#### NEARBY RETAIL & DEVELOPMENT ACTIVITY



## HAPPY VALLEY RETAIL LANDSCAPE



## AREA HOUSING DEVELOPMENTS

IN PROGRESS AND RECENTLY COMPLETED



## URBAN GROWTH BOUNDARY

The Portland Metro Area's regional government established an Urban Growth Boundary (UGB), which limits properties that can be developed at urban densities. The Pleasant Valley Damascus areas to the north, east and south of the site represent areas within the metropolitan area's UGB that have the greatest potential for residential development. The proposed site will be centrally located to serve these communities as they continue to develop.



#### MAJOR EMPLOYERS



#### ROAD DEVELOPMENTS



#### Happy Valley CROSSROADS EAST

#### AUSTIN A. CAIN

Vice President +1 503 221 1900 austin.cain@cbre.com Licensed in OR

#### **TAKI CHALKIOPOULOS**

Associate +1 503 221 4832 taki.chalk@cbre.com Licensed in OR

#### CONTACT

CBRE, INC.

1300 SW Fifth Avenue Suite 3000 Portland, OR 97201 www.cbre.us/portland



© 2022 CBRE, Inc. All rights reserved. This information has been obtained from sources believed reliable, but has not been verified for accuracy or completeness. You should conduct a careful, independent investigation of the property and verify all information. Any reliance on this information is solely at your own risk. CBRE and the CBRE logo are service marks of CBRE, Inc. All other marks displayed on this document are the property of their respective owners. Photos herein ar