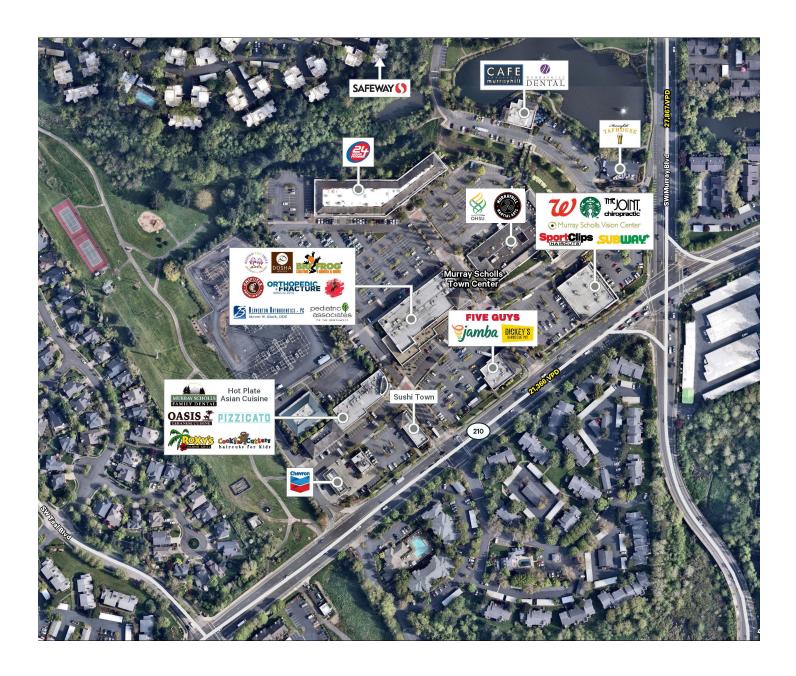

2         | 126,621       | 264,807        |
| Population 2010 Census      | 22,776         | 113,882       | 237,780        |
| Population Growth 2021-2026 | 1.54%          | 1.20%         | 1.21%          |
| Household 2026 Projections  | 11,491         | 51,822        | 110,445        |
| Household 2021 Estimate     | 10,688         | 48,992        | 104,310        |
| Household 2010 Census       | 7,289          | 38,138        | 83,016         |
| Household Growth 2021-2026  | 1.46%          | 1.13%         | 1.15%          |
| 2021 Avg Household Income   | \$112,133      | \$112,284     | \$106,931      |
| 2021 Med Household Income   | \$88,609       | \$87,950      | \$81,703       |
|                             |                |               |                |

### Aerial map



### Aerial map



#### RETAIL SPACE AVAILABLE FOR LEASE



#### **Contact Us**

#### Austin A. Cain

Vice President +1 503 221 4833 austin.cain@cbre.com Licensed in OR

#### Taki Chalkiopoulos

Associate +1 503 221 4832 taki.chalk@cbre.com Licensed in OR © 2022 CBRE, Inc. All rights reserved. This information has been obtained from sources believed reliable, but has not been verified for accuracy or completeness. You should conduct a careful, independent investigation of the property and verify all information. Any reliance on this information is solely at your own risk. CBRE and the CBRE logo are service marks of CBRE, Inc. All other marks displayed on this document are the property of their respective owners, and the use of such logos does not imply any affiliation with or endorsement