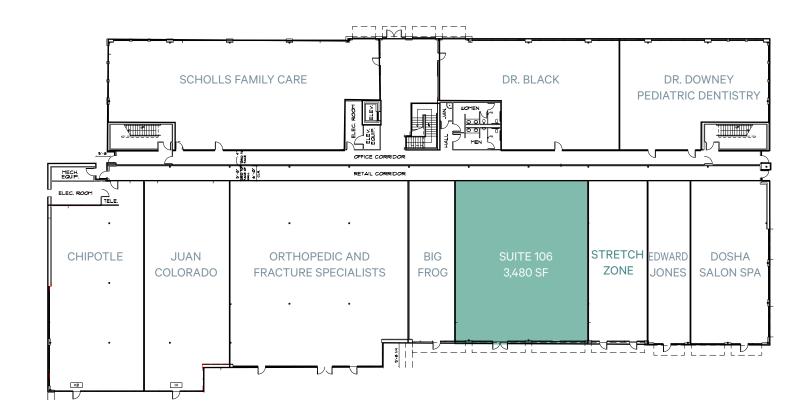

y Scholls Town Center

Up to 3,480 SF Retail Space Available



14845 SW Murray Scholls Drive | Beaverton, OR

Class A Community Center located at the key intersection of Murray Blvd. and Scholls Ferry Rd featuring over 197,000 SF of retail, office, and restaurant space.

Tenants include 24 Hour Fitness, Walgreens, Beaverton City Library, Starbucks, Chipotle, Pediatric Associates of Northwest, Murray Hils Martial Arts, Banner Bank, Chevron, Aveda, Murrayhill Taphouse, and Pizzicato.

| Retail Space Available |           |          |              |  |  |  |  |
|------------------------|-----------|----------|--------------|--|--|--|--|
| Building 3             | Suite 106 | 3,480 SF | retail space |  |  |  |  |



# Retail Space Availabilities

#### **BUILDING THREE**

Suite 106: 3,480 SF





## Space Plan



| BLDG 1<br>11200         | BLDG 3<br>14795       | BLDG 4<br>14845        | BLDG 6<br>14800 | BLDG 7<br>14700        | BLDG 8/<br>14600 |               | BLDG 11<br>14500 |
|-------------------------|-----------------------|------------------------|-----------------|------------------------|------------------|---------------|------------------|
| Beaverton Library       | Ruby Receptionists    | MS Family Dental       | Sushi Town      | Jamba Juice            | Walgreens        | Mur           | rayhill Dental   |
| Murrayhill Martial Arts | Chipotle              | Lauren Cleaners        | Banner Bank     | Murray Scholls Liquor  | Subway           | Cafe          | e Murrayhill     |
| OHSU Clinics            | Juan Colorado         | Postal Annex           |