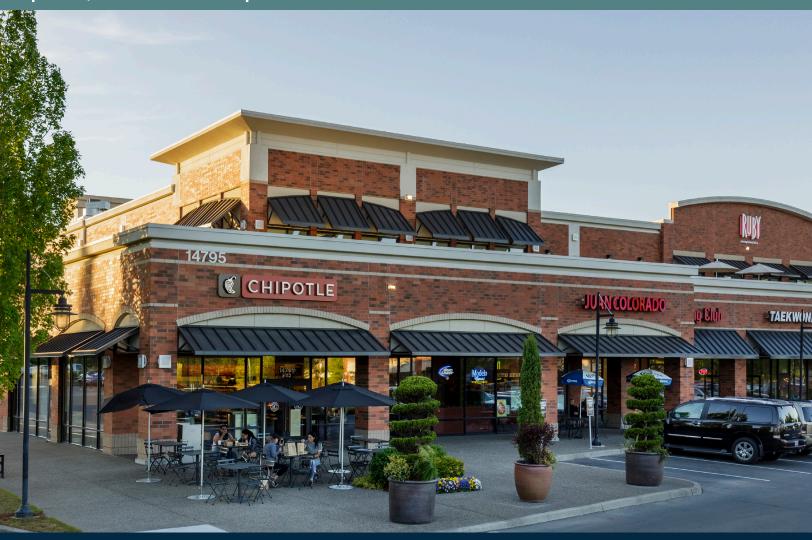

# Murray Scholls Town Center

Up to 3,480 SF Retail Space Available

14845 SW Murray Scholls Drive | Beaverton, OR

Class A Community Center located at the key intersection of Murray Blvd. and Scholls Ferry Rd featuring over 197,000 SF of retail, office, and restaurant space.

Tenants include 24 Hour Fitness, Walgreens, Beaverton City Library, Starbucks, Chipotle, Pediatric Associates of Northwest, Murray Hils Martial Arts, Banner Bank, Chevron, Aveda, Murrayhill Taphouse, and Pizzicato.