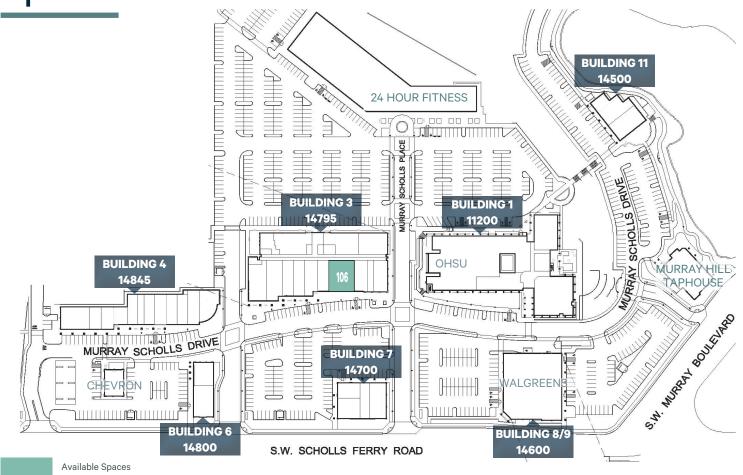

## Space Plan

| BLDG 1<br>11200         | BLDG 3<br>14795       | BLDG 4<br>14845        | BLDG 6<br>14800 | BLDG 7<br>14700        | BLDG 8/<br>14600 |               | BLDG 11<br>14500 |
|-------------------------|-----------------------|------------------------|-----------------|------------------------|------------------|---------------|------------------|
| Beaverton Library       | Ruby Receptionists    | MS Family Dental       | Sushi Town      | Jamba Juice            | Walgreens        | Mur           | rayhill Dental   |
| Murrayhill Martial Arts | Chipotle              | Lauren Cleaners        | Banner Bank     | Murray Scholls Liquor  | Subway           | Cafe          | e Murrayhill     |
| OHSU Clinics            | Juan Colorado         | Postal Annex           |                 | Dickey's Barbecue Pit  | The Joint        |               |                  |
| Red Cross               | Orthopedic + Fracture | Allstate               |                 | Five Guys              | Vision Cente     | r             |                  |
|                         | Big Frog              | Cookie Cutters         |                 |                        | Sport Clips      |               |                  |
|                         | Edward Jones          | Zen Nail Space         |                 |                        | Starbucks        |               |                  |
|                         | Dosha Salon Spa       | Body & Brain Yoga      |                 |                        |                  |               |                  |
|                         | Pediatric Associates  | Oasis Lebanese Cuisine | 2021 D          | 2021 Demographics est. |                  | 3 Mile Radius | 5 Mile Radius    |
|                         | Dr. Black             | Roxy's Island Grill    | Popula          | tion 2026 Projections  | 27,323           | 134,374       | 281,183          |