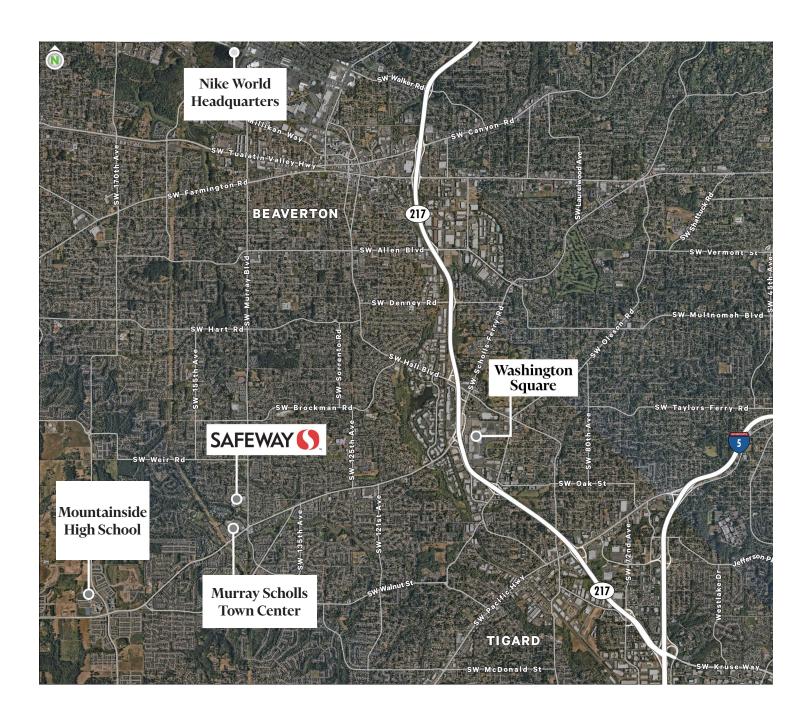

1       | 264,807        |
| Population 2010 Census      | 22,776         | 113,882       | 237,780        |
| Population Growth 2021-2026 | 1.54%          | 1.20%         | 1.21%          |
| Household 2026 Projections  | 11,491         | 51,822        | 110,445        |
| Household 2021 Estimate     | 10,688         | 48,992        | 104,310        |
| Household 2010 Census       | 7,289          | 38,138        | 83,016         |
| Household Growth 2021-2026  | 1.46%          | 1.13%         | 1.15%          |
| 2021 Avg Household Income   | \$112,133      | \$112,284     | \$106,931      |
| 2021 Med Household Income   | \$88,609       | \$87,950      | \$81,703       |
|                             |                |               |                |

### Aerial map



### Aerial map



#### RETAIL SPACE AVAILABLE FOR LEASE



#### **Contact Us**

#### Austin A. Cain

Vice President +1 503 221 4833 austin.cain@cbre.com Licensed in OR

#### Taki Chalkiopoulos

Associate +1 503 221 4832 taki.chalk@cbre.com Licensed in OR © 2022 CBRE, Inc. All rights reserved. This information has been obtained from sources believed reliable, but has not been verified for accuracy or completeness. You should conduct a careful, independent investigation of the property and verify all information. Any reliance on this information is solely at your own risk. CBRE and the CBRE logo are service marks of CBRE, Inc. All other marks displayed on this document are the property of their respective owners, and the use of such logos does not imply any affiliation with or endorsement of CBRE. Photos he