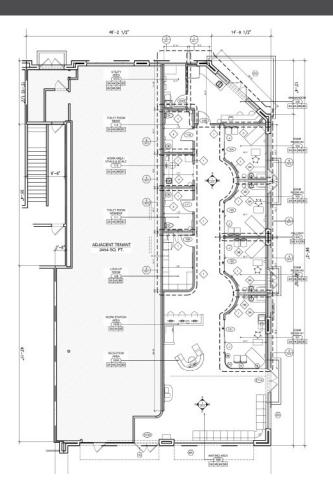

## FLOOR PLAN - 21900 WILLAMETTE DRIVE, SUITE 209

21900 - 22000 WILLAMETTE DRIVE, WEST LINN, OR 97068

## FLOOR PLAN - 22000 WILLAMETTE DRIVE, SUITE 102

21900 - 22000 WILLAMETTE DRIVE, WEST LINN, OR 97068