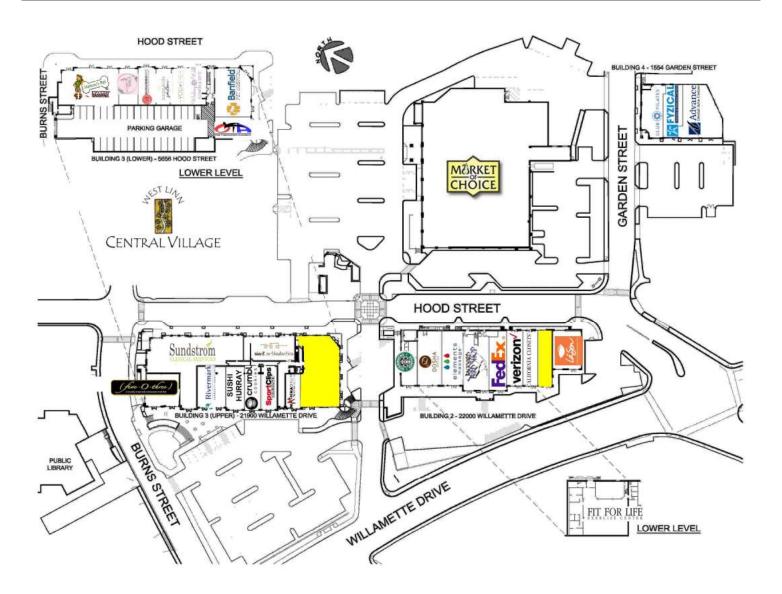

DEVELOPMENT
ENHANCING COMMUNITIES

21900-22000 WILLAMETTE DRIVE, WEST LINN, OR 97068

# 1,460 SF TO 5,000 SF RETAIL AVAILABLE FOR LEASE



West Linn Central Village is an 111,000 square foot mixed-use retail and office project located in the heart of West Linn. West Linn Central Village is located on busy Hwy 43 with immediate access to I-205. The center is anchored by Market of Choice and is adjacent to the Public Library. The center boasts numerous national and local retailers.

• Size: 1,460 SF to 5,000 SF

• Pricing: \$35.00 - 37.00/SF/NET

· Call for Availability.



#### **PLEASE DO NOT DISTURB TENANTS**



21900 - 22000 WILLAMETTE DRIVE, WEST LINN, OR 97068

### SITE PLAN





21900 - 22000 WILLAMETTE DRIVE, WEST LINN, OR 97068

## FLOOR PLAN - 21900 WILLAMETTE DRIVE, SUITE 209









21900 - 22000 WILLAMETTE DRIVE, WEST LINN, OR 97068

## FLOOR PLAN - 22000 WILLAMETTE DRIVE, SUITE 102









21900 - 22000 WILLAMETTE DRIVE, WEST LINN, OR 97068

#### PROJECT DETAILS



#### NOTABLE TENANTS INCLUDE

















#### **DEMOGRAPHICS (2024)**

| RADIUS                | 1 MILE    | 3 MILE    | 5 MILE    |
|-----------------------|-----------|-----------|-----------|
| Population            | 8,869     | 83,549    | 154,182   |
| Avg. Household Income | \$143,995 | \$139,319 | \$143,394 |
| Daytime Population    | 4,164     | 27,604    | 65,011    |

#### TRAFFIC COUNTS (2023)

| LOCATION                      | ADT    |
|-------------------------------|----