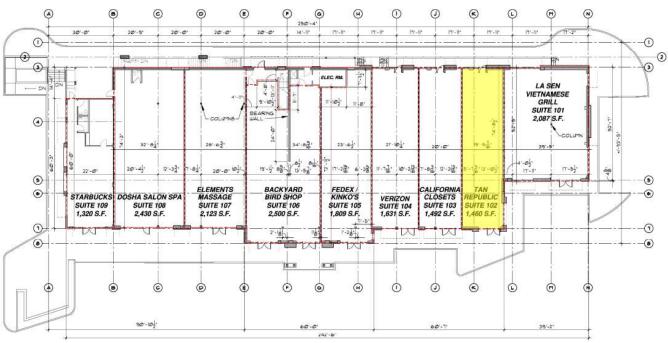

## FLOOR PLAN - 22000 WILLAMETTE DRIVE, SUITE 102

21900 - 22000 WILLAMETTE DRIVE, WEST LINN, OR 97068