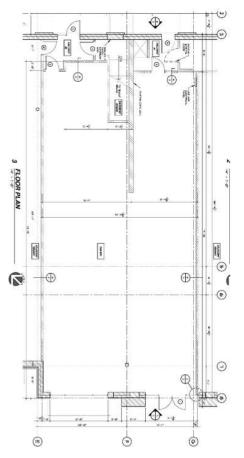

## FLOOR PLAN - 22000 WILLAMETTE DRIVE, SUITE 102

21900 - 22000 WILLAMETTE DRIVE, WEST LINN, OR 97068