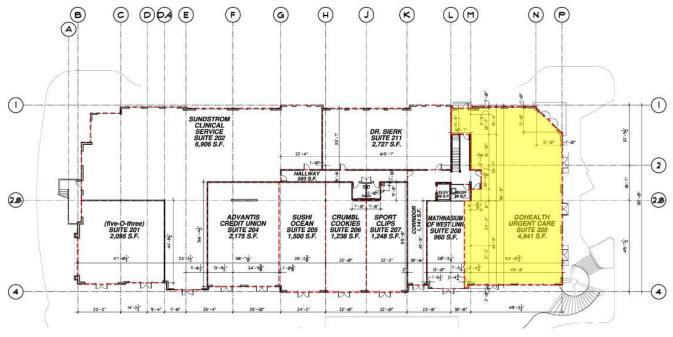

## FLOOR PLAN - 21900 WILLAMETTE DRIVE, SUITE 209

21900 - 22000 WILLAMETTE DRIVE, WEST LINN, OR 97068