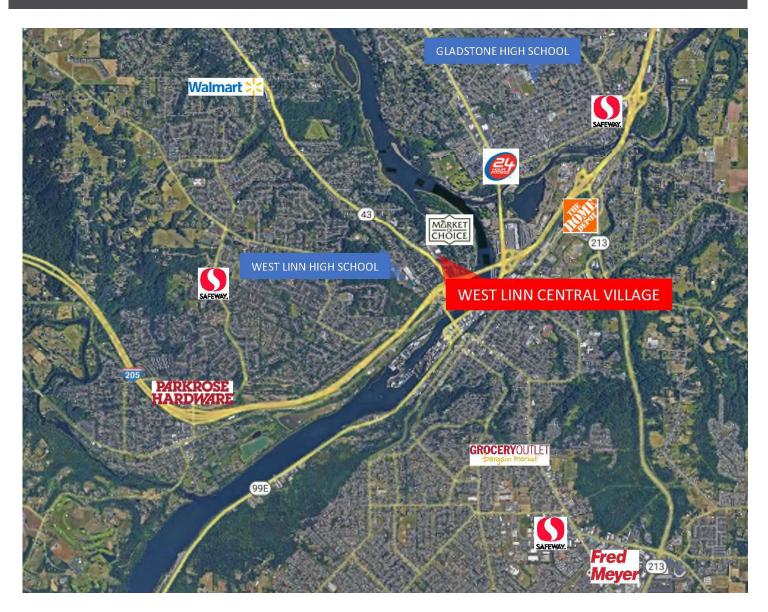

00 WILLAMETTE DRIVE, WEST LINN, OR 97068

## FLOOR PLAN - 22000 WILLAMETTE DRIVE, SUITE 102









21900 - 22000 WILLAMETTE DRIVE, WEST LINN, OR 97068

#### PROJECT DETAILS



#### NOTABLE TENANTS INCLUDE

















#### **DEMOGRAPHICS (2024)**

| RADIUS                | 1 MILE    | 3 MILE    | 5 MILE    |
|-----------------------|-----------|-----------|-----------|
| Population            | 8,869     | 83,549    | 154,182   |
| Avg. Household Income | \$143,995 | \$139,319 | \$143,394 |
| Daytime Population    | 4,164     | 27,604    | 65,011    |

#### TRAFFIC COUNTS (2023)

| LOCATION                      | ADT    |
|-------------------------------|--------|
| Willamette Drive / Highway 43 | 21,550 |









21900 - 22000 WILLAMETTE DRIVE, WEST LINN, OR 97068

### **AERIAL**



#### **CONTACT US**

MARC STRABIC

DIRECTOR OF LEASING

503.245.1976

marc@gramor.com

The information contained herein has been obtained from sources we deem reliable. We cannot, however, guarantee its accuracy.