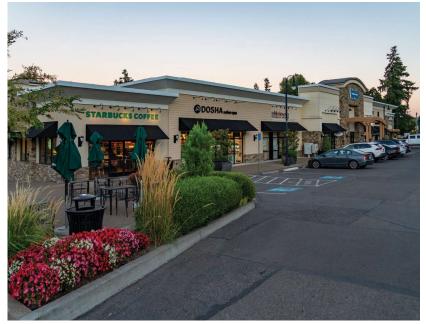

# 1,460 SF TO 5,000 SF RETAIL AVAILABLE FOR LEASE

West Linn Central Village is an 111,000 square foot mixed-use retail and office project located in the heart of West Linn. West Linn Central Village is located on busy Hwy 43 with immediate access to I-205. The center is anchored by Market of Choice and is adjacent to the Public Library. The center boasts numerous national and local retailers.

#### NOTABLE TENANTS INCLUDE